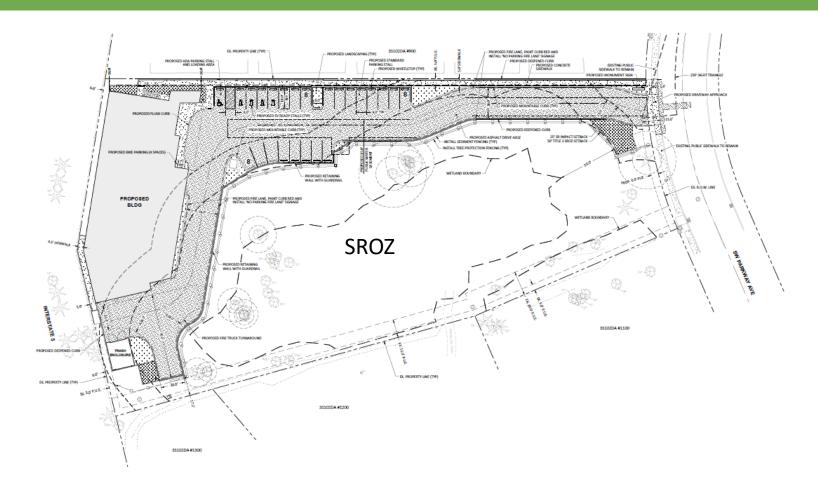

## Lamborghini Dealership

DRB Panel B Public Hearing August 26, 2024 Presented by: Georgia McAlister, Associate Planner



#### Location



### Noticing





#### **List of Applications**

- Verifying Compliance with Clear & Objective Standards:
- Stage 1 Preliminary Plan (STG124-0002)
- Stage 2 Final Plan (STG224-0002)
- Site Design Review (SDR24-0003)
- Type C Tree Removal Plan (TPLN24-0003)
- Class 3 Sign Permit (SIGN24-0008)
- SRIR Review (SRIR24-0002)
- Discretionary Review
- Waiver Request (WAIV24-0001)
- Variance (VAR24-0002)



#### **Stage 1 Preliminary Plan**



#### Stage 2 Final Plan



#### Stage 2 Final Plan - Traffic

- Evaluated intersections:
  - I-5 Southbound Ramps/SW Elligsen Road (LOS B)
  - I-5 Northbound Ramps/SW Elligsen Road(LOS A)
  - SW Parkway Ave/SW Elligsen Road(LOS C)
- Level of Service D or better
  - Operation at all evaluated intersections exceeds the minimum standard LOS D



#### Site Design Review





#### Type C Tree Removal Plan



#### Class 3 Sign Permit





# Standard SROZ Map Verification and SRIR Review



#### MITIGATION PLANTING TABLE

| BOTANICAL NAME                         | COMMON NAME                        | WETLAND INDICATOR<br>STATUS | Minimum Rooting<br>Size | UPLAND PLANTING<br>AREA | WETLAND<br>PLANTING AREA |
|----------------------------------------|------------------------------------|---------