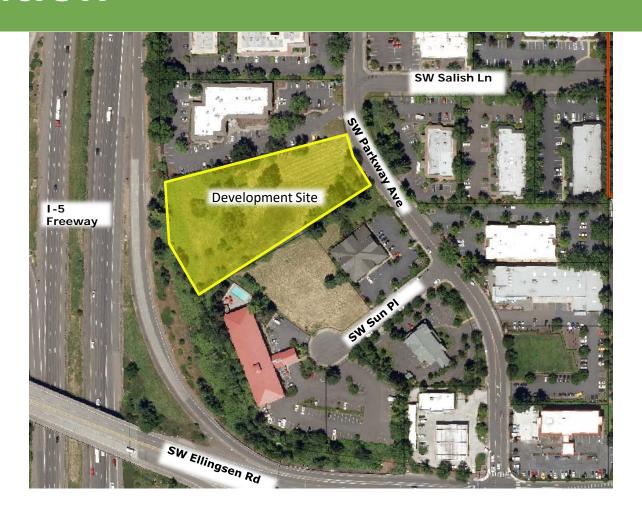

## Lamborghini Dealership

DRB Panel B Public Hearing August 26, 2024 Presented by: Georgia McAlister, Associate Planner



#### Location



### Noticing





#### **List of Applications**

- Verifying Compliance with Clear & Objective Standards:
- Stage 1 Preliminary Plan (STG124-0002)
- Stage 2 Final Plan (STG224-0002)
- Site Design Review (SDR24-0003)
- Type C Tree Removal Plan (TPLN24-0003)
- Class 3 Sign Permit (SIGN24-0008)
- SRIR Review (SRIR24-0002)
- Discretionary Review
- Waiver Request (WAIV24-0001)
- Variance (VAR24-0002)



#### **Stage 1 Preliminary Plan**



#### Stage 2 Final Plan



#### Stage 2 Final Plan - Traffic

- Evaluated intersections:
  - I-5 Southbound Ramps/SW Elligsen Road (LOS B)
  - I-5 Northbound Ramps/SW Elligsen Road(LOS A)
  - SW Parkway Ave/SW Elligsen Road(LOS C)
- Level of Service D or better
  - Operation at all evaluated intersections exceeds the minimum standard LOS D



#### Site Desi