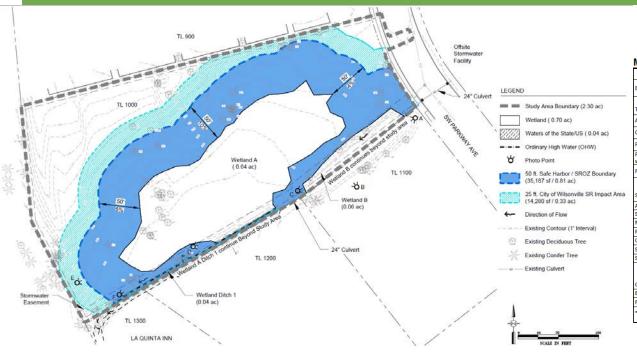

# Standard SROZ Map Verification and SRIR Review

#### MITIGATION PLANTING TABLE

| BOTANICAL NAME                         | COMMON NAME                        | WETLAND INDICATOR<br>STATUS | Minimum Rooting<br>Size | UPLAND PLANTING<br>AREA | WETLAND<br>PLANTING AREA |
|----------------------------------------|------------------------------------|-----------------------------|-------------------------|-------------------------|--------------------------|
| TREES                                  |                                    |                             |                         |                         |                          |
| Acer macrophyllum                      | Bigleaf Maple                      | FACU                        | 2 Gallon                | 5                       |                          |
| Quercus garryana                       | Oregon White Oak                   | UPL                         | 2 Gallon                | 10                      |                          |
| Populus balsamilfera                   | Balsam Poplar                      | FAC                         | 2 Gallon                |                         | 5                        |
| Pinus ponderosa var.<br>willamettensis | Willantte Valley<br>Ponderosa Pine | FACU                        | 2 Gallon                | 5                       |                          |
| Fraxinus latifolia                     | Oregon Ash                         | FACW                        | 2 Gallon                |                         | 15                       |
|                                        |                                    |                             | Total trees             | 20                      | 20                       |
| SHRUBS                                 |                                    | '                           |                         |                         |                          |
| Amelanchier alnifolia                  | Western Serviceberry               | FACU                        | 1 Gallon                | 5                       |                          |
| Symphorcarpus alba                     | Snowberry                          | FACU                        | 1 Gallon                | 5                       |                          |
| Mahonia aquifollium                    | Tall Oregon Grape                  | UPL                         | 1 Gallon                | 10                      |                          |
| Polystichum munitum                    | Pacifc Sword Fern                  | FACU                        | 1 Gallon                |                         |                          |
| Cornus sericea ssp. sericea            | Red-osier Dogwood                  | FACW                        | 1 Gallon                |                         | 5                        |
| Salix hookeriana                       | Hooker's Willow                    | FACW                        | 1 Gallon                |                         | 10                       |
| Spiraea douglasii                      | Douglas spirea                     | FACW                        | 1 Gallon                |                         | 5                        |
|                                        |                                    | •                           | Total shrubs            | 20                      | 20                       |
| GRASSES AND FORBS*                     |                                    |                             |                         |                         |                          |
| Elymus glaucus                         | Blue Wild-rye                      | FACW                        | 5 lbs                   |                         | X                        |
| Festuca idahoensis                     | Idaho Fescue                       | FACU                        | 5 lbs                   | X                       |                          |