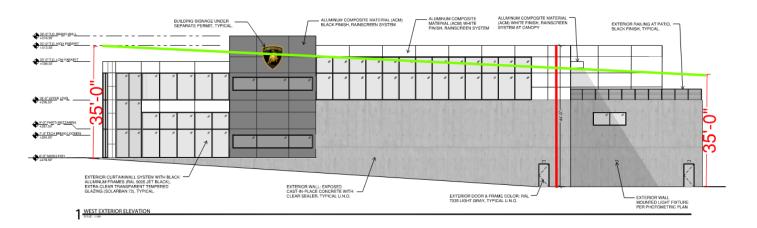

| •                           | Total shrubs            | 20                      | 20                       |
| GRASSES AND FORBS*                     |                                    |                             |                         |                         |                          |
| Elymus glaucus                         | Blue Wild-rye                      | FACW                        | 5 lbs                   |                         | X                        |
| Festuca idahoensis                     | Idaho Fescue                       | FACU                        | 5 lbs                   | X                       |                          |



#### **Discretionary Review – Variance**



#### Discretionary Review – Waiver to Height





#### Discussion