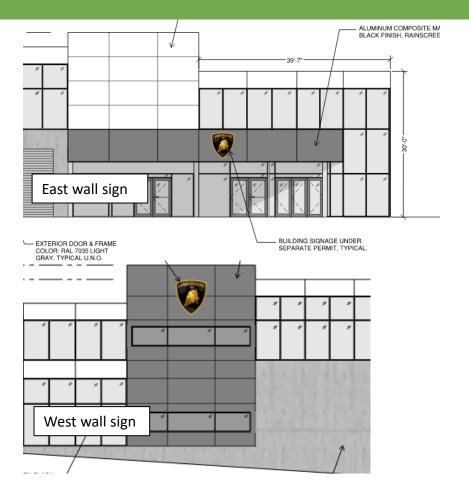

with Clear & Objective Standards:
- Stage 1 Preliminary Plan (STG124-0002)
- Stage 2 Final Plan (STG224-0002)
- Site Design Review (SDR24-0003)
- Type C Tree Removal Plan (TPLN24-0003)
- Class 3 Sign Permit (SIGN24-0008)
- SRIR Review (SRIR24-0002)
- Discretionary Review
- Waiver Request (WAIV24-0001)
- Variance (VAR24-0002)



#### **Stage 1 Preliminary Plan**



#### Stage 2 Final Plan



#### Stage 2 Final Plan - Traffic

- Evaluated intersections:
  - I-5 Southbound Ramps/SW Elligsen Road (LOS B)
  - I-5 Northbound Ramps/SW Elligsen Road(LOS A)
  - SW Parkway Ave/SW Elligsen Road(LOS C)
- Level of Service D or better
  - Operation at all evaluated intersections exceeds the minimum standard LOS D



#### Site Design Review





#### Type C Tree Removal Plan



#### Class 3 Sign Permit





# Standard SROZ Map Verification and SRIR Review



#### MITIGATION PLANTING TABLE

| BOTANICAL NAME                         | COMMON NAME                        | WETLAND INDICATOR<br>STATUS | Minimum Rooting<br>Size | UPLAND PLANTING<br>AREA | WETLAND<br>PLANTING AREA |
|----------------------------------------|------------------------------------|-----------------------------|-------------------------|-------------------------|--------------------------|
| TREES                                  |                                    |                             |                         |                         |                          |
| Acer macrophyllum                      | Bigleaf Maple                      | FACU                        | 2 Gallon                | 5