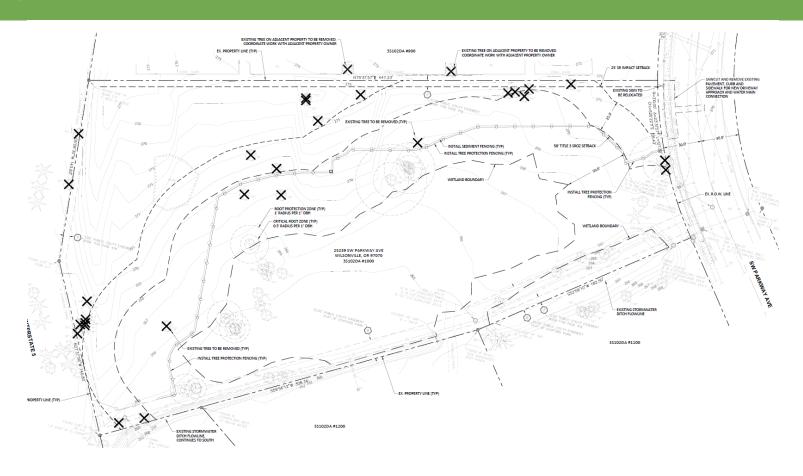

s**

- Verifying Compliance with Clear & Objective Standards:
- Stage 1 Preliminary Plan (STG124-0002)
- Stage 2 Final Plan (STG224-0002)
- Site Design Review (SDR24-0003)
- Type C Tree Removal Plan (TPLN24-0003)
- Class 3 Sign Permit (SIGN24-0008)
- SRIR Review (SRIR24-0002)
- Discretionary Review
- Waiver Request (WAIV24-0001)
- Variance (VAR24-0002)



#### **Stage 1 Preliminary Plan**



#### Stage 2 Final Plan



#### Stage 2 Final Plan - Traffic

- Evaluated intersections:
  - I-5 Southbound Ramps/SW Elligsen Road (LOS B)
  - I-5 Northbound Ramps/SW Elligsen Road(LOS A)
  - SW Parkway Ave/SW Elligsen Road(LOS C)
- Level of Service D or better
  - Operation at all evaluated intersections exceeds the minimum standard LOS D



#### Site Design Review





#### Type C Tree Removal Plan



#### Class 3 Sign Permit





# Standard SROZ Map Verification and SRIR Review



#### MITIGATION PLANTING TABLE

| BOTANICAL NAME                         | COMMON NAME                        | WETLAND INDICATOR<br>STATUS | Minimum Rooting<br>Size | UPLAND PLANTING<br>AREA | WETLAND<br>PLANTING AREA |
|----------------------------------------|------------------------------------|-----------------------------|-------------------------|-------------------------|--------------------------|
| TREES                                  |                                    |                             |                         |                         |                          |
| Acer macrophyllum                      | Bigleaf Maple                      | FACU                        | 2 Gallo