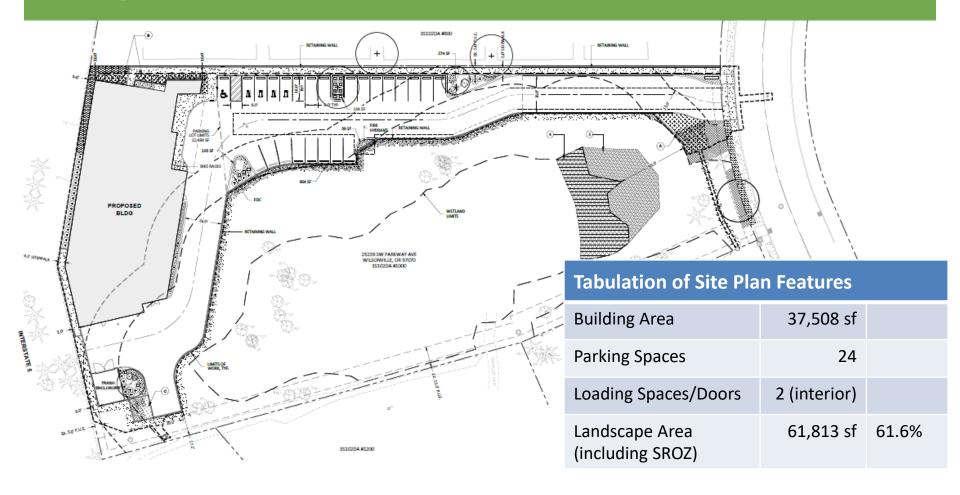

## Lamborghini Dealership

DRB Panel B Public Hearing August 26, 2024 Presented by: Georgia McAlister, Associate Planner



#### Location



### Noticing





#### **List of Applications**

- Verifying Compliance with Clear & Objective Standards:
- Stage 1 Preliminary Plan (STG124-0002)
- Stage 2 Final Plan (STG224-0002)
- Site Design Review (SDR24-0003)
- Type C Tree Removal Plan (TPLN24-0003)
- Class 3 Sign Permit (SIGN24-0008)
- SRIR Review (SRIR24-0002)
- Discretionary Review
- Waiver Request (WAIV24-0001)
- Variance (VAR24-0002)



#### **Stage 1 Preliminary Plan**



#### Stage 2 Final Plan



#### Stage 2 Final Plan - Traffic

- Evaluated intersections:
  - I-5 Southbound Ramps/SW Elligsen Road (LOS B)
  - I-5 Northbound Ramps/SW Elligsen Road(LOS A)
  - SW Parkway Ave/SW Elligsen Road(LOS C)
- Level of Service D or better
  - Operation at all evaluated intersections exceeds the minimum standard LOS D



#### Site Design Review





#### Type C Tree Removal Plan



#### Class 3 Sign Permit





# Standard SROZ Map Verification and SRIR Review



#### MITIGATION PLANTING TABLE

| BOTANICAL NAME                         | COMMON NAME                        | WETLAND INDICATOR<br>STATUS | Minimum Rooting<br>Size | UPLAND PLANTING<br>AREA | WETLAND<br>PLANTING AREA |
|----------------------------------------|------------------------------------|-----------------------------|------