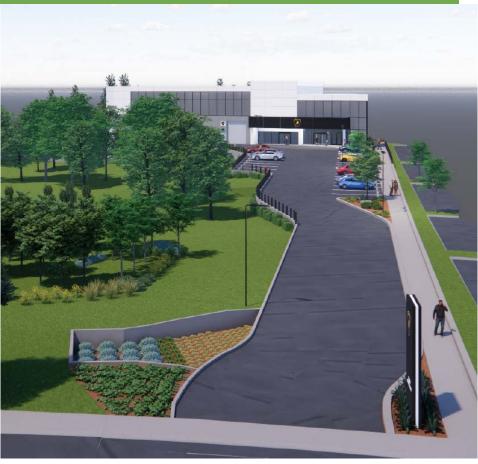

g





#### **List of Applications**

- Verifying Compliance with Clear & Objective Standards:
- Stage 1 Preliminary Plan (STG124-0002)
- Stage 2 Final Plan (STG224-0002)
- Site Design Review (SDR24-0003)
- Type C Tree Removal Plan (TPLN24-0003)
- Class 3 Sign Permit (SIGN24-0008)
- SRIR Review (SRIR24-0002)
- Discretionary Review
- Waiver Request (WAIV24-0001)
- Variance (VAR24-0002)



#### **Stage 1 Preliminary Plan**



#### Stage 2 Final Plan



#### Stage 2 Final Plan - Traffic

- Evaluated intersections:
  - I-5 Southbound Ramps/SW Elligsen Road (LOS B)
  - I-5 Northbound Ramps/SW Elligsen Road(LOS A)
  - SW Parkway Ave/SW Elligsen Road(LOS C)
- Level of Service D or better
  - Operation at all evaluated intersections exceeds the minimum standard LOS D



#### Site Design Review





#### Type C Tree Removal Plan



#### Class 3 Sign Permit





# Standard SROZ Map Verification and SRIR Review



#### MITIGATION PLANTING TABLE

| BOTANICAL NAME                         | COMMON NAME                        | WETLAND INDICATOR<br>STATUS | Minimum Rooting<br>Size | UPLAND PLANTING<br>AREA | WETLAND<br>PLANTING AREA |
|----------------------------------------|------------------------------------|-----------------------------|-------------------------|-------------------------|--------------------------|
| TREES                                  |                                    |                             |                         |                         |                          |
| Acer macrophyllum                      | Bigleaf Maple                      | FACU