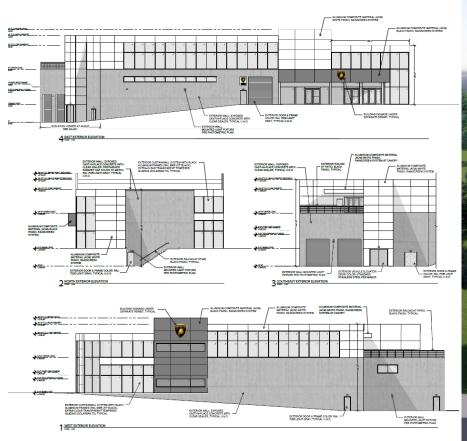

ing





#### **List of Applications**

- Verifying Compliance with Clear & Objective Standards:
- Stage 1 Preliminary Plan (STG124-0002)
- Stage 2 Final Plan (STG224-0002)
- Site Design Review (SDR24-0003)
- Type C Tree Removal Plan (TPLN24-0003)
- Class 3 Sign Permit (SIGN24-0008)
- SRIR Review (SRIR24-0002)
- Discretionary Review
- Waiver Request (WAIV24-0001)
- Variance (VAR24-0002)



#### **Stage 1 Preliminary Plan**



#### Stage 2 Final Plan



#### Stage 2 Final Plan - Traffic

- Evaluated intersections:
  - I-5 Southbound Ramps/SW Elligsen Road (LOS B)
  - I-5 Northbound Ramps/SW Elligsen Road(LOS A)
  - SW Parkway Ave/SW Elligsen Road(LOS C)
- Level of Service D or better
  - Operation at all evaluated intersections exceeds the minimum standard LOS D



#### Site Design Review





#### Type C Tree Removal Plan



#### Class 3 Sign Permit





# Standard SROZ Map Verification and SRIR Review



#### MITIGATION PLANTING TABLE

| BOTANICAL NAME                         | COMMON NAME                        | WETLAND INDICATOR<br>STATUS | Minimum Rooting<br>Size | UPLAND PLANTING<br>AREA | WETLAND<br>PLANTING AREA |
|----------------------------------------|------------------------------------|-----------------------------|-------------------------|-------------------------|--------------------------|
| TREES                                  |                                    |                             |                         |                         |                          |
| Acer macrophyllum                      | Bigleaf Maple                      | FA