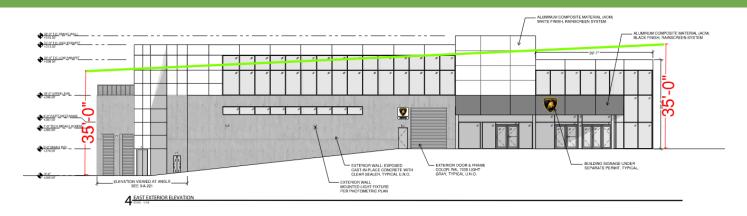

| •                           | Total shrubs            | 20                      | 20                       |
| GRASSES AND FORBS*                     |                                    |                             |                         |                         |                          |
| Elymus glaucus                         | Blue Wild-rye                      | FACW                        | 5 lbs                   |                         | X                        |
| Festuca idahoensis                     | Idaho Fescue                       | FACU                        | 5 lbs                   | X                       |                          |



#### **Discretionary Review – Variance**



#### Discretionary Review – Waiver to Height





#### Discussion