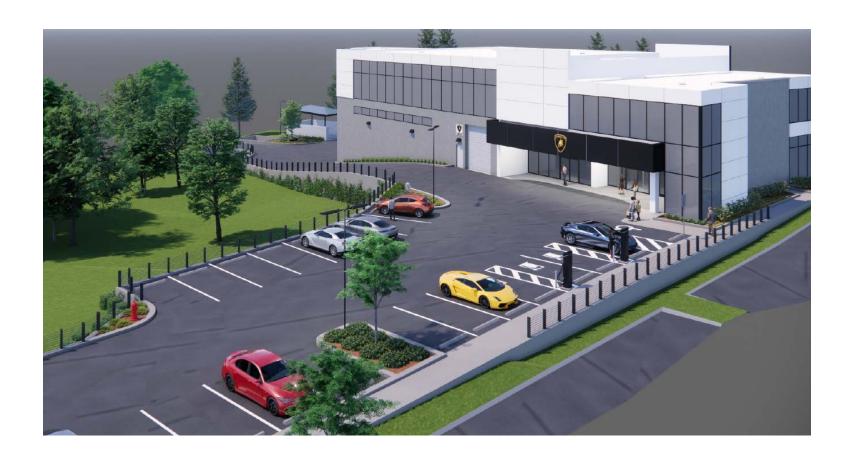

|                                    | •                           | Total shrubs            | 20                      | 20                       |
| GRASSES AND FORBS*                     |                                    |                             |                         |                         |                          |
| Elymus glaucus                         | Blue Wild-rye                      | FACW                        | 5 lbs                   |                         | X                        |
| Festuca idahoensis                     | Idaho Fescue                       | FACU                        | 5 lbs                   | X                       |                          |



#### **Discretionary Review – Variance**



#### Discretionary Review – Waiver to Height





#### Discussion