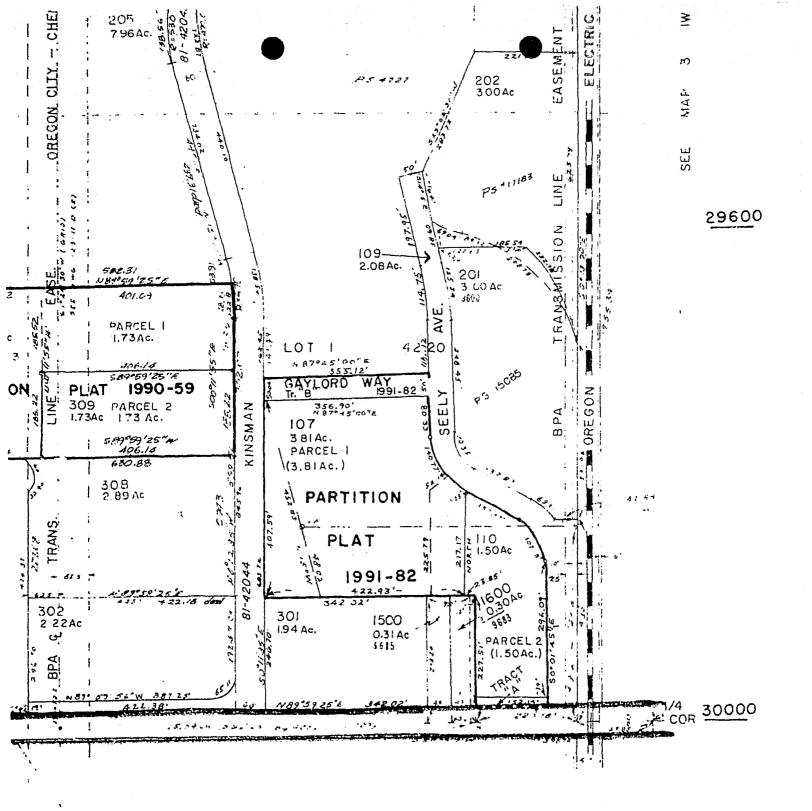

NOW, THEREFORE, THE CITY OF WILSONVILLE ORDAINS AS FOLLOWS:

Section 1. The following assessment for the following properties and property owners are hereby set out and made:

Assessment #1

John Kinsman Section 31W 14C Tax Lot 109

\$113.50

Assessment #2

Stuart Lindquist Section 31W 13 Tax Lot 404

\$113.50

Assessment #3

Edward Lasby/Brenda Barron Section 31W 14C Tax Lot 1500

\$ 41.50

Section 2 The City Recorder is hereby directed to enter in the Docket of City Liens, a statement of the amounts assessed upon each of the above described parcels of land, together with the description of the improvements, the name of the owners and the date of the assessment ordinance, as required by Section 6.224(3) in the City of Wilsonville's Code, and upon entry, the same constitutes a lien.