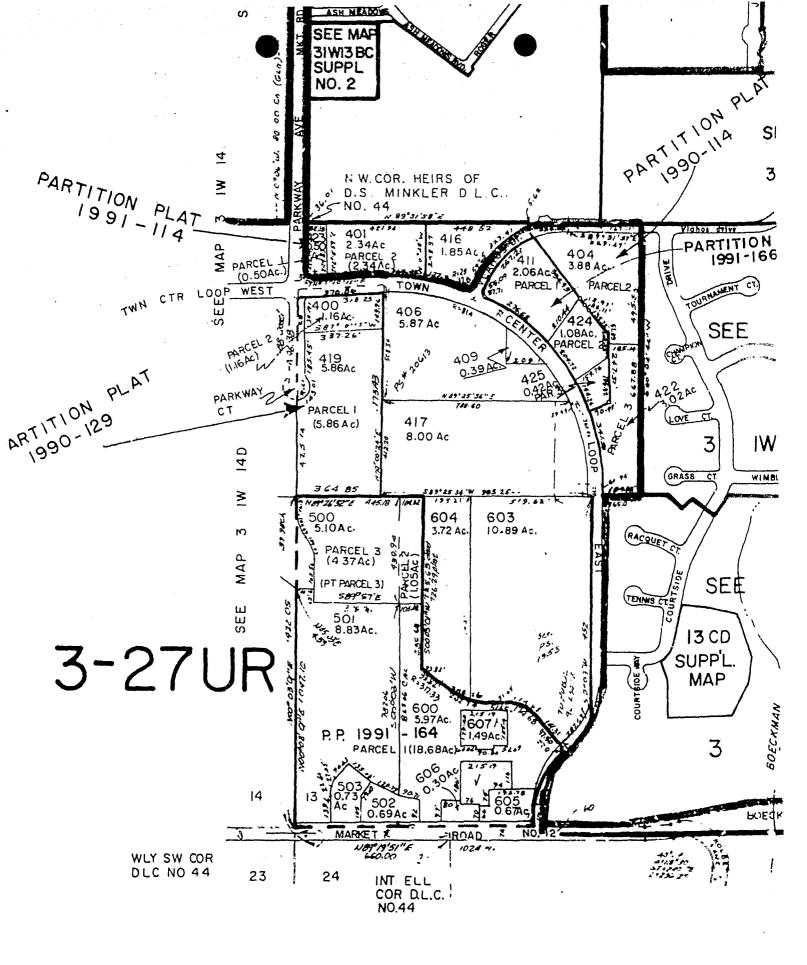

\$113.50

Assessment #2

Stuart Lindquist Section 31W 13 Tax Lot 404

\$113.50

Assessment #3

Edward Lasby/Brenda Barron Section 31W 14C Tax Lot 1500

\$ 41.50

Section 2 The City Recorder is hereby directed to enter in the Docket of City Liens, a statement of the amounts assessed upon each of the above described parcels of land, together with the description of the improvements, the name of the owners and the date of the assessment ordinance, as required by Section 6.224(3) in the City of Wilsonville's Code, and upon entry, the same constitutes a lien.